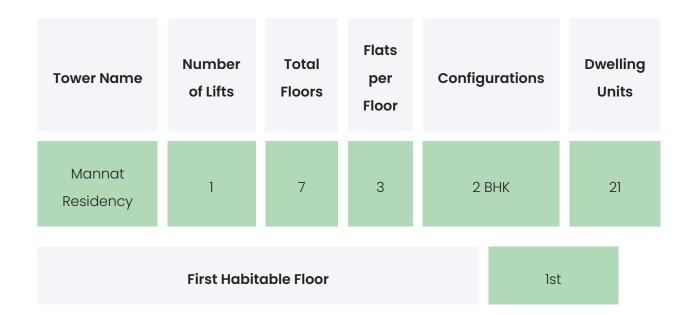

*BUILDER & CONSULTANTS**

| Project Funded By | Architect | Civil Contractor |
|-------------------|-----------|------------------|
| NA                | NA        | NA               |
|                   |           |                  |

RANAS MANNAT

RESIDENCY

### PROJECT & AMENITIES



#### **Project Amenities**

| Sports                 | NA                                                       |
|------------------------|----------------------------------------------------------|
| Leisure                | NA                                                       |
| Business & Hospitality | NA                                                       |
| Eco Friendly Features  | Waste Segregation,Rain Water Harvesting,Water<br>Storage |

RANAS MANNAT

RESIDENCY

### **BUILDING LAYOUT**



#### Services & Safety

- Security: Security System / CCTV
- Fire Safety : NA
- Sanitation : NA
- Vertical Transportation : NA

RANAS MANNAT

RESIDENCY

### FLAT INTERIORS

| Configuration | RERA Carpet Range |
|---------------|-------------------|
| 2 BHK         | 398 - 399 sqft    |

| Floor To Ceiling Height | NA |
|-------------------------|----|
| Views Available         | NA |

| Flooring                     | Vitrified Tiles                                                |
|------------------------------|----------------------------------------------------------------|
| Joinery, Fittings & Fixtures | Sanitary Fittings,Kitchen Platform                             |
| Finishing                    | Dry Walls,Laminated flush doors,Double glazed<br>glass windows |

| HVAC Service |