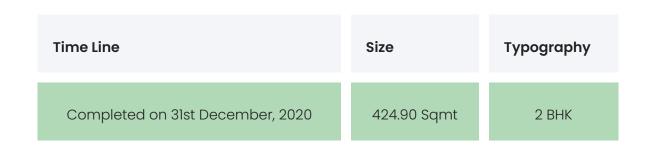

### FLAT INTERIORS

| Configuration | RERA Carpet Range |
|---------------|-------------------|
| 2 BHK         | 398 - 399 sqft    |

| Floor To Ceiling Height | NA |
|-------------------------|----|
| Views Available         | NA |